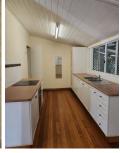

- Two good sized bedrooms with carpet.
- Polished floor boards throughout.
- Separate modern kitchen with lots of cupboard & bench space.
- Open planned living/dining area.
- Shower over bath & modern vanity.
- Separate laundry.
- Pets on application.