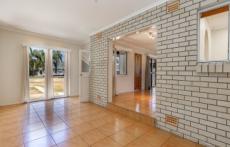

The open plan living area along with additional living space allows the household members to enjoy their own space. The perfectly presented kitchen is a lightly filled space with additional storage and ample bench space.

Down the hall you'll be greeted with additional storge and 3 spacious bedrooms all with built-ins and A/C. The bathroom is large and low maintenance as well as a separate toilet room.

**Property Features:** 