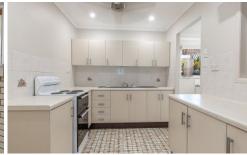

The open plan living area along with additional living space allows the household members to enjoy their own space. The perfectly presented kitchen is a lightly filled space with additional storage and ample bench space.