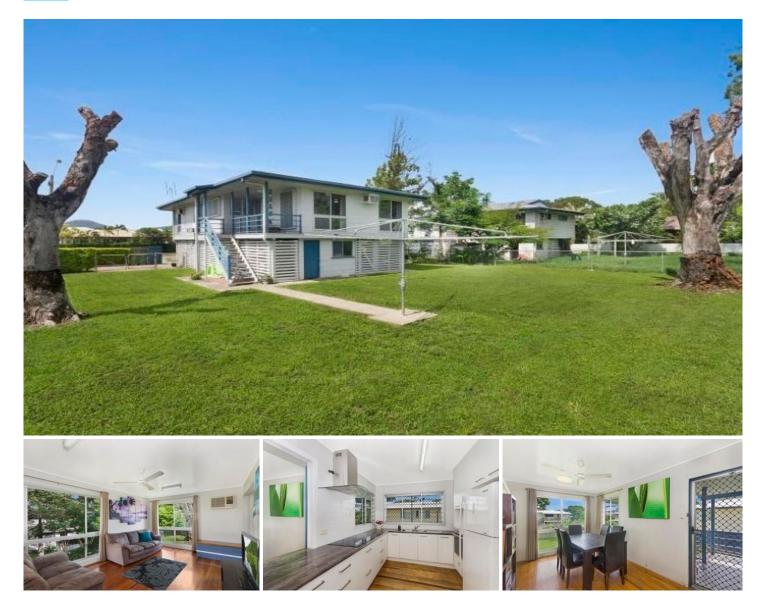

## 281 Fulham Road Heatley QLD

This beautiful home is as central living as you can get! Located only seconds from Woolworths, parks, pools and only minutes away from Kmart & Stockland Shopping Centre. Not only is this one Central but it has been renovated with Love!

**Property Features:** 

- Three great size bedrooms with A/C & Built Ins
- Separate Living and Dining Room
- Modern Kitchen with ample storage
- Beautiful timber flooring throughout
- Bathroom offers a shower over bath with stunning tiles throughout
- Fully Fenced Yard
- Single carport under house with a large storage area
- Close to transport, schools, shopping centre, communal