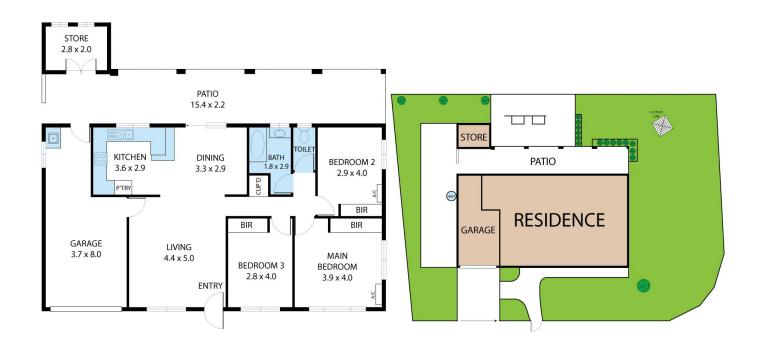

210 Charters Towers Road Hermit Park QLD 07 47 722 022

20 Rossato Crescent, Rasmussen 4815 TOTAL APPROX. FLOOR AREA 123 SQ.M Whilst every attempt has been made to ensure the accuracy of the floor plan contained here, measurements of doors, windows, rooms and any other tlems are approximate and no responsibility is taken for any error, omission, or misstatement. This plan is for illustrative purposes only and should be used as such by any prospective purchaser.