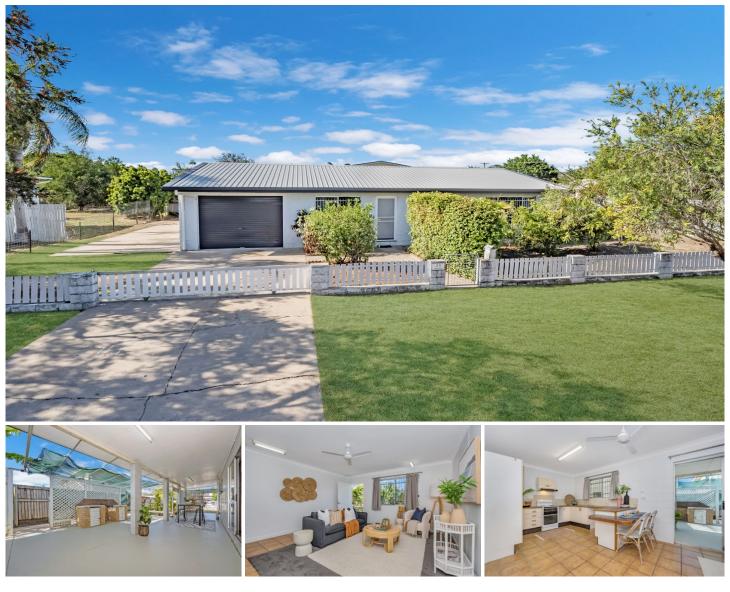

## 20 Rossato Crescent Rasmussen QLD

Looking for your first home? Want to downsize and have enough space for a caravan or boat? This delightful, 3-bedroom home on a 592sqm corner block may be ideal. There is plenty of space for a large shed or carport, and an opportunity to value add to the house. The heavy lifting has already been done with the installation of a new roof. Be quick!

- Functional kitchen with breakfast bar
- Open plan living and dining area
- Covered entertainment patio with barbeque area
- Three good-sized bedrooms with built-in wardrobes
- New carpet in bedrooms and living area
- Split system air-conditioning to 2 bedrooms
- Freshly painted internally
- Lockup garage and laundry with internal access
- Block storage shed on patio

## 3 🛤 1 📛 2 🚘

**Price** Building Size : 106 sqm Land Size View

- : \$ 315,000

: 592 sqm

: https://www.kingsberry.com.au/sale/qld/t ownsville-district/rasmussen/residential/ house/7752154

Malcolm Thomson 07 4772 2022 0400 545 664 malcolm.thomson@tsvharcourts.com.au