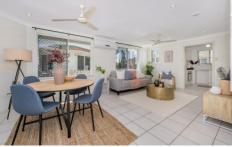

Open plan, living/dining area
Modern, functional kitchen
Laundry with a third toilet on the ground floor
Main bedroom with ensuite and walk-in wardrobe
2 bedrooms with built-in wardrobes
3-way main bathroom
Extra lounge/family room on level 1
Outdoor entertainment area and grassed area
Lockup garage, internal access, and storage area