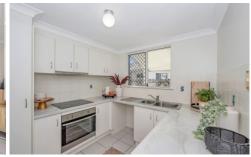

Open plan, living/dining area
Modern, functional kitchen
Laundry with a third toilet on the ground floor
Main bedroom with ensuite and walk-in wardrobe
2 bedrooms with built-in wardrobes
3-way main bathroom
Extra lounge/family room on level 1
Outdoor entertainment area and grassed area
Lockup garage, internal access, and storage area