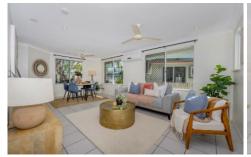

Open plan, living/dining area
Modern, functional kitchen
Laundry with a third toilet on the ground floor
Main bedroom with ensuite and walk-in wardrobe
2 bedrooms with built-in wardrobes
3-way main bathroom
Extra lounge/family room on level 1
Outdoor entertainment area and grassed area
Lockup garage, internal access, and storage area