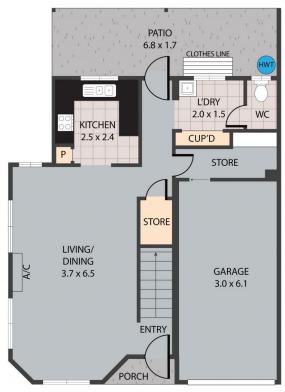

Open plan, living/dining area
Modern, functional kitchen
Laundry with a third toilet on the ground floor
Main bedroom with ensuite and walk-in wardrobe
2 bedrooms with built-in wardrobes
3-way main bathroom
Extra lounge/family room on level 1
Outdoor entertainment area and grassed area
Lockup garage, internal access, and storage area