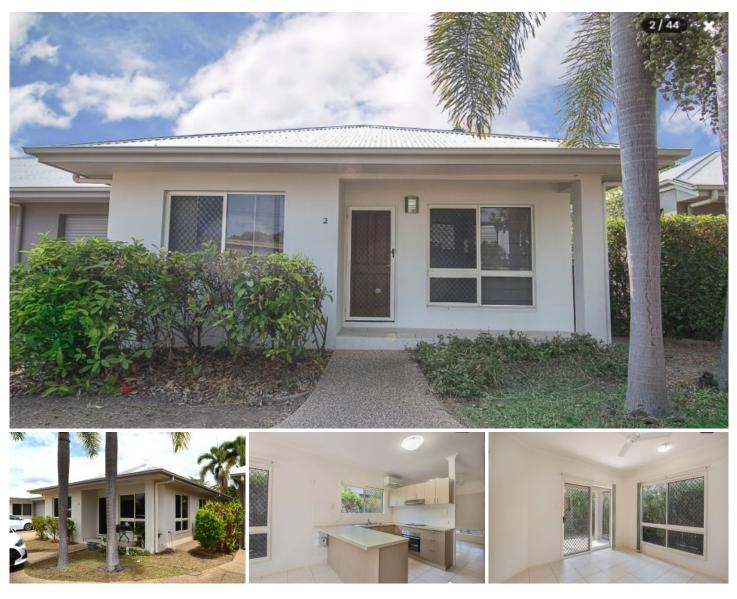

## 2/35 Pope Street Aitkenvale QLD

Harcourts - Kingsberry has the pleasure in offering this two-bedroom unit located within the demographically central suburb of Aitkenvale. Within close proximity to major shopping centres, public and private schools, James Cook University, Townsville general hospital and Lavarack army barracks. This unit would complement any investor's property portfolio or homeowner wanting to be close to everything.

Features Include:

- Sleek and modern kitchen with ample storage.
- Master bedroom features carpet and with walk-in wardrobe.
- Generous sized second bedroom with carpet and built-in wardrobe.
- Separate living and dining areas.