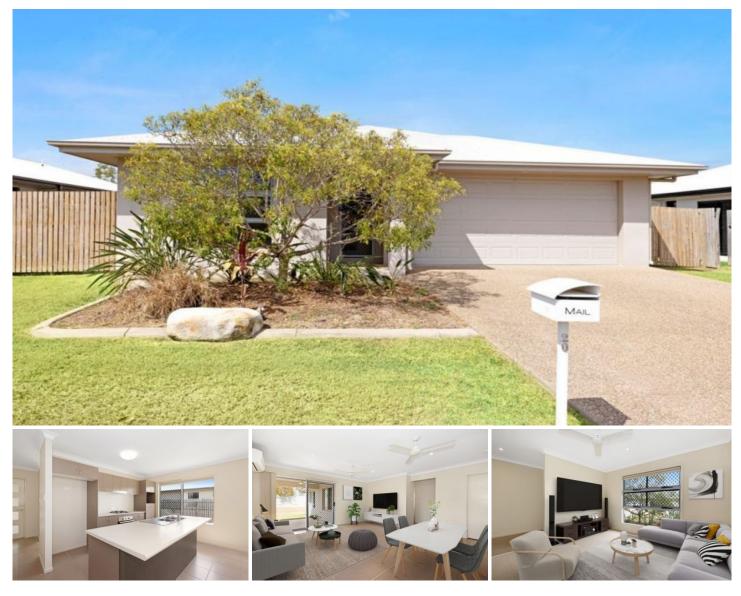

## 20 Gadsden Loop Mount Louisa QLD

\*\*BOOK AN INSPECTION TIME ONLINE - SEE DETAILS BELOW\*\*

This low maintenance modern home is move in ready and packed with creature comforts and not mention the close proximity to Coles and local schools along with a family friendly estate. The large and easy to clean kitchen is ideal for food lovers with ample bench space, unlimited storage, and room for more. The living space is spacious with plenty of room for a family to relax in. Each bedroom has air conditioning and built-ins perfect for ones needs.

This property features:

- Three good sized bedrooms with built in wardrobes
- Ideal master bedroom with ensuite
- A Large kitchen- with plenty of storage space

View : https://www.kingsberry.com.au/lease/qld/townsvill e-district/mount-louisa/residential/house/7760610