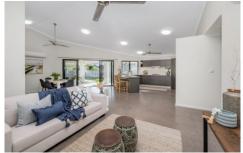

Delightful open-plan kitchen and living area Separate media room Main bedroom with ensuite and walk-in robe 3 additional bedrooms with built-in wardrobes Security screens and doors Large outdoor entertainment patio Daikin split system air conditioners throughout Pet-friendly and fully fenced Double lockup garage with remote control door