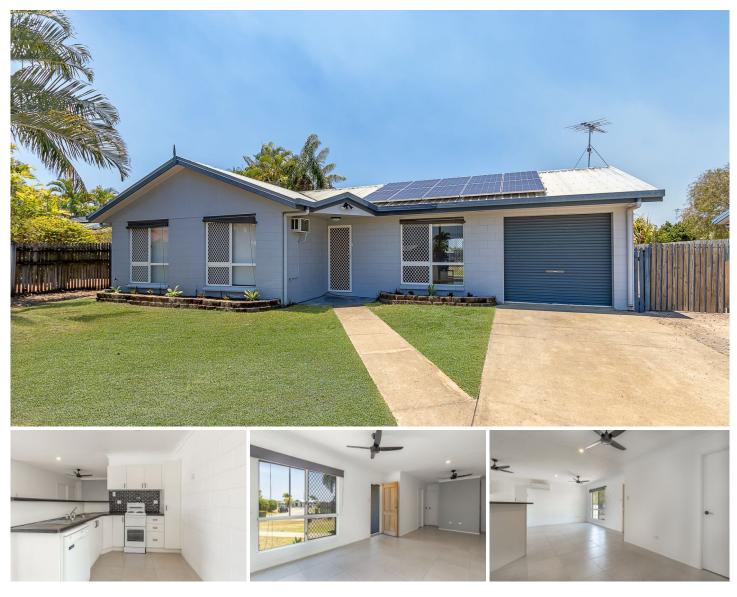

## 15 Biraldo Court Burdell QLD

\*\*BOOK AN INSPECTION TIME ONLINE - SEE DETAILS BELOW\*\*

Located in the ever popular suburb of Burdell, this wonderful family home is built for entertaining. With a large open plan design and a spacious covered outdoor patio area, there is more than enough room for family and friends to share the good times together.

## **Property Features:**

- 4 bedrooms, 3 of which boast built in robes and air conditioning

- Family bathroom includes a shower/bath combo and a separate toilet

- Large open plan lounge and dining area
- Stylish modern kitchen with plenty of storage and