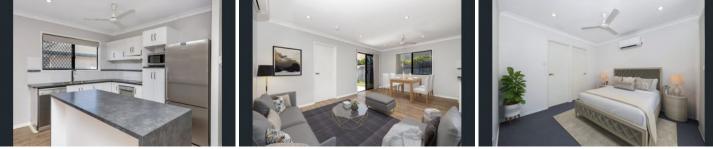

Property Features;

- 4 good sized bedrooms with built-in wardrobes.
- Modern kitchen with ample bench and cupboard space.
- Open plan dining and living area.
- Air-conditioning and ceiling fans throughout.
- Bathroom features a shower over bathtub and separate toilet.
- Ensuite features combined shower and toilet.
- Rear patio overlooking backyard, perfect for entertainment.
- Large fully fenced yard with easy to maintain gardens.