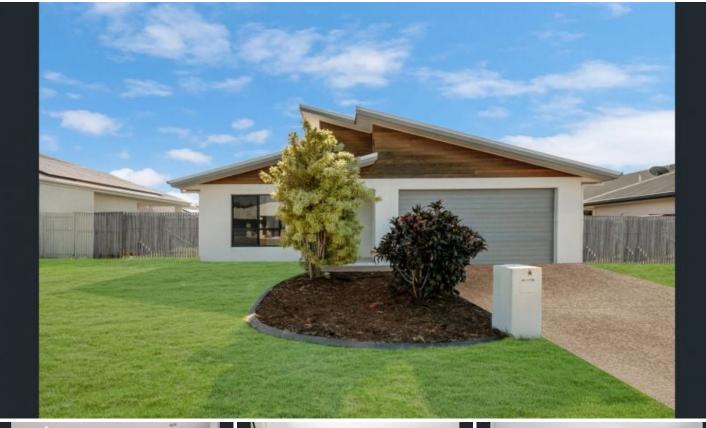

## 54 Hillock Crescent Bushland Beach QLD

This beautiful house is located within 4 minutes to the beach front and only a short drive to Bunnings North Shore, Woolworths, Schools, Day Care Centres, and Public Transport. You have almost everything at your fingertips.

Property Features;

- 4 good sized bedrooms with built-in wardrobes.
- Modern kitchen with ample bench and cupboard space.
- Open plan dining and living area.
- Air-conditioning and ceiling fans throughout.
- Bathroom features a shower over bathtub and separate toilet.
- Ensuite features combined shower and toilet.
- Rear patio overlooking backyard, perfect for entertainment.
- Large fully fenced yard with easy to maintain gardens.