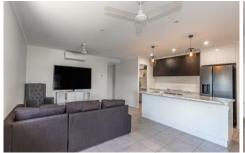

## Property features:

- Open plan living and dining area with plenty of natural
- Stylish and fully equipped kitchen with modern appliances and butlers pantry.

4 🕒 2 📛 2 🖨

View: https://www.kingsberry.com.au/lease/qld/townsvill e-district/burdell/residential/house/7790118