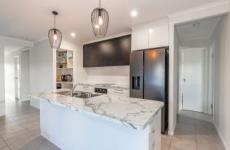

## Property features:

- Open plan living and dining area with plenty of natural
- Stylish and fully equipped kitchen with modern appliances and butlers pantry.

4 🕒 2 📛 2 🖨

View: https://www.kingsberry.com.au/lease/qld/townsvill e-district/burdell/residential/house/7790118