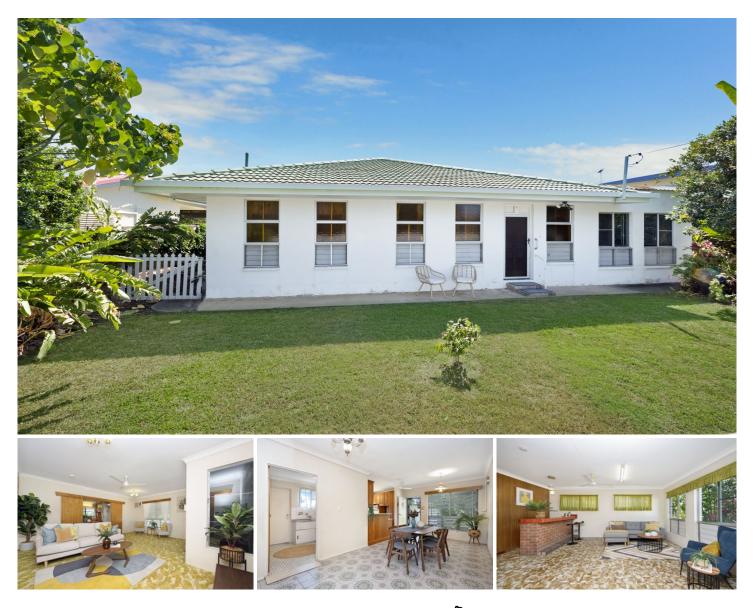

## **5 Poplar Street Kirwan QLD**

Step back in time with this charming Kirwan home in original and classic condition. Built in the 70's, this solid residence exudes character and offers a glimpse into the past while providing modern comforts. The highlight of this home is the meticulously maintained New Guinea Rosewood timber kitchen, a true testament to craftsmanship. Sitting on a 607sqm block, the property boasts a fully fenced yard, providing both security and privacy. With four bedrooms and two bathrooms, there's ample space for the whole family. The double garage ensures convenient parking, and the large open living room is perfect for entertaining. Don't miss this opportunity to own a piece of nostalgia in the heart of Kirwan.

A functional and well thought out kitchen with lots of cupboards and bench space.