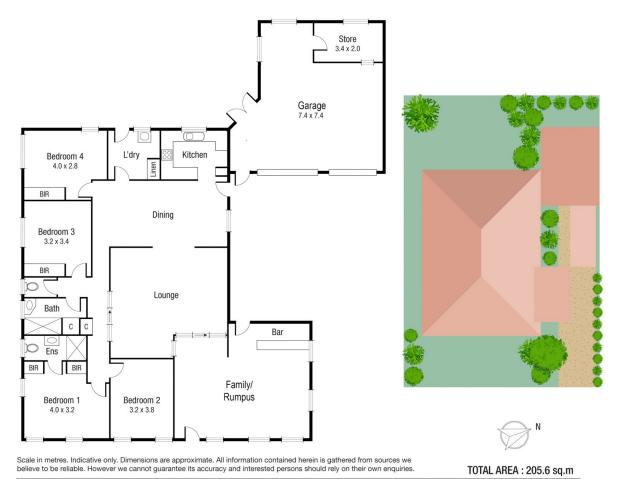

## **5 Poplar Street Kirwan QLD**

Step back in time with this charming Kirwan home in original and classic condition. Built in the 70's, this solid residence exudes character and offers a glimpse into the past while providing modern comforts. The highlight of this home is the meticulously maintained New Guinea Rosewood timber kitchen, a true testament to craftsmanship. Sitting on a 607sqm block, the property boasts a fully fenced yard, providing both security and privacy. With four bedrooms and two bathrooms, there's ample space for the whole family. The double garage ensures convenient parking, and the large open living room is perfect for entertaining. Don't miss this opportunity to own a piece of nostalgia in the heart of Kirwan.

## 4 🛤 2 🚔 2 🚘

| Price | :\$382,000 |
|-------|------------|
| 1.01  | 007        |

- Land Size : 607 sqm
  - : https://www.kingsberry.com.au/sale/qld/tow nsville-district/kirwan/residential/house/7790 406