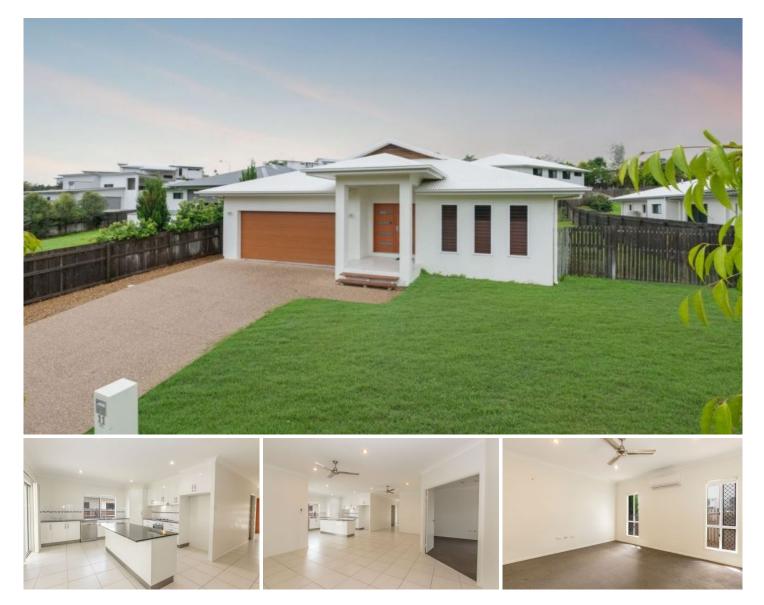

## 11 Elford Place Mount Louisa QLD

\*\*BOOK AN INSPECTION TIME ONLINE - SEE DETAILS BELOW\*\*

This spacious, low maintenance home presents a lovely and neutral colour palette and provides plenty of storage throughout.

## **Property Features:**

- Four spacious airconditioned bedrooms featuring split system air

conditioning and built in wardrobes

- Master features a spacious walk-in robe and large ensuite featuring double

shower head and double vanity.

- Theatre Room
- Modern kitchen featuring a large island bench, stone

View : https://www.kingsberry.com.au/lease/qld/townsvill e-district/mount-louisa/residential/house/7792864