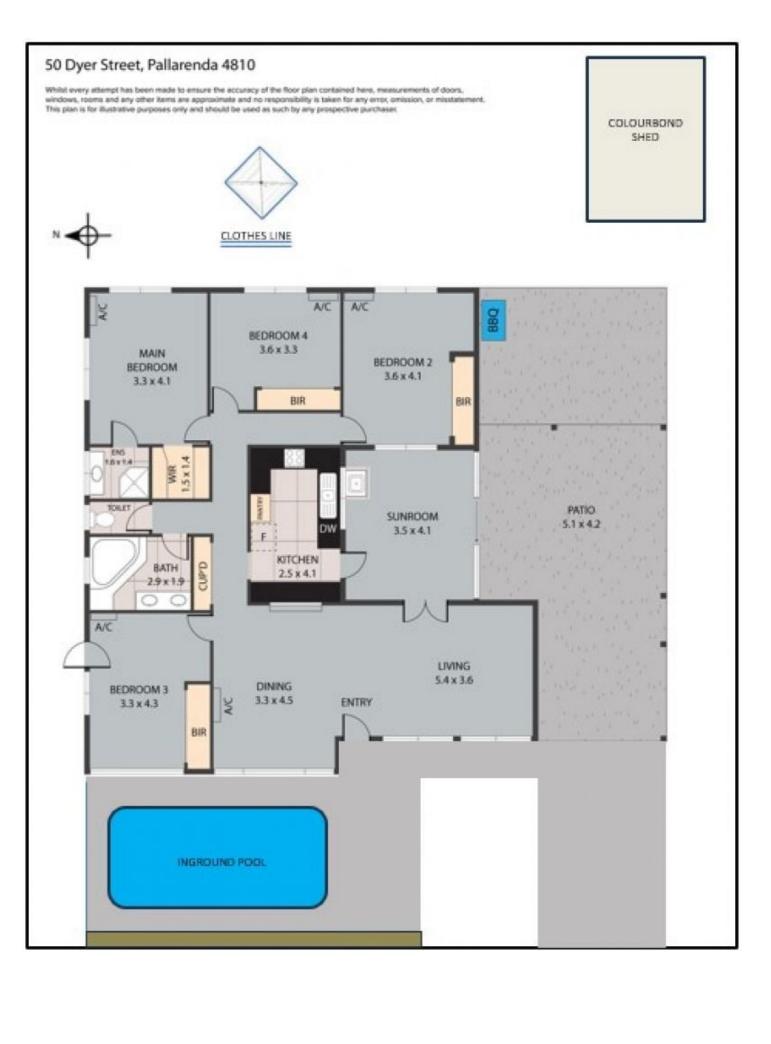

This beachside property has all that you could possibly want in a family home, while also offering you an opportunity to add your own personal choice of new carpets to the bedrooms and colour scheme to match.

The home offers 4 bedrooms with the main having a walk in robe and ensuite while the other 3 bedrooms having built in robes ceiling fans and air-conditioning. There is a generous indoor and outside patio and an inground pool for the kids which is located at the front of the home.