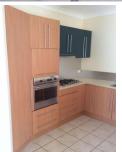

- \* Lowset 3 Bedrooms
- \* Fully Air-Conditioned
- \* Ensuite to Main Bedroom
- \* Built-In Robes and Security Screens
- \* Separate Living and Dining
- \* Dishwasher
- \* Outside Patio to Rear of Property
- \* Double Lock Up Garage