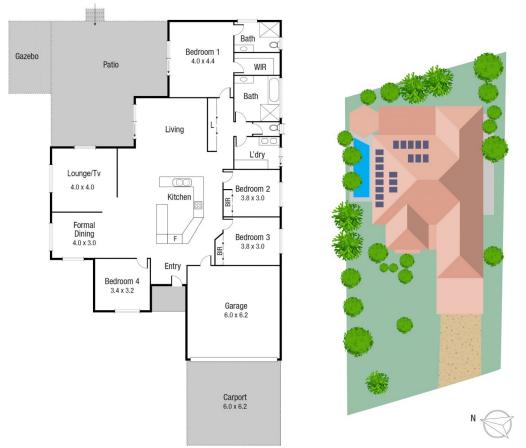

## 55 Wave Hill Drive Annandale QLD

This home does deserve your inspection to appreciate all that it has to offer. Located in a quiet street, the location is premium. From the moment you step inside you know you have found something special. The focus is bringing the outdoors indoors. The owners have gone to great deal lengths to prepare their home for sale. The four bedrooms now have brand new carpets and some of the rooms have been recently painted. The master bedroom is located at the rear of the home for added privacy with own ensuite and large walk-in robe with private access to the deck and inground pool. The other two bedrooms both have built in wardrobes. The home is fully air-conditioned throughout and for added comfort crim safe security on all windows and doors. The kitchen being the hub of the home with granite bench tops, built in bosch dishwasher only 12months old and fridge staying is very convenient. This family home blends convenient practicality with stylish

Scale in metres. Indicative only. Dimensions are approximate. All information contained herein is gathered from sources we believe to be reliable. However we cannot guarantee its accuracy and interested persons should rely on their own enquiries.

TOTAL AREA: 316.8 sq.m