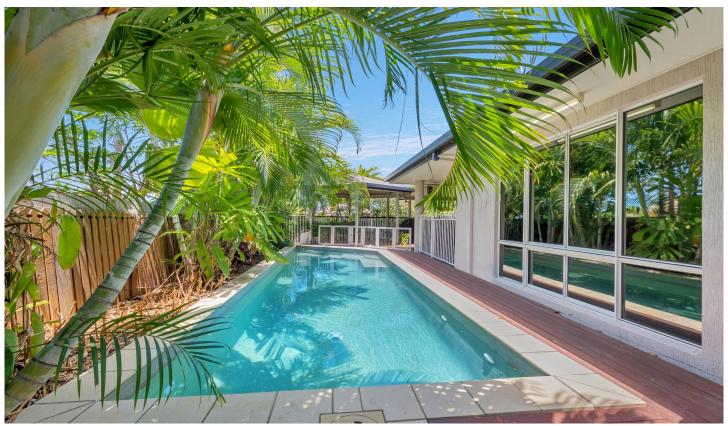

## 55 Wave Hill Drive Annandale QLD

This home does deserve your inspection to appreciate all that it has to offer. Located in a quiet street, the location is premium. From the moment you step inside you know you have found something special. The focus is bringing the outdoors indoors. The owners have gone to great deal lengths to prepare their home for sale. The four bedrooms now have brand new carpets and some of the rooms have been recently painted. The master bedroom is located at the rear of the home for added privacy with own ensuite and large walk-in robe with private access to the deck and inground pool. The other two bedrooms both have built in wardrobes. The home is fully air-conditioned throughout and for added comfort crim safe security on all windows and doors. The kitchen being the hub of the home with granite bench tops, built in bosch dishwasher only 12months old and fridge staying is very convenient. This family home blends convenient practicality with stylish