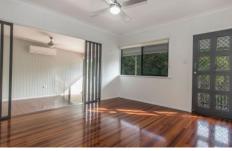

## Property features:

- Updated open kitchen with plenty of storage space
- Split level dining and loungeroom area with air conditioning installed
- Two good size bedrooms with built in wardrobes and split system air
  - conditioning installed
- Polished timber floorboards installed throughout with near new carpet to