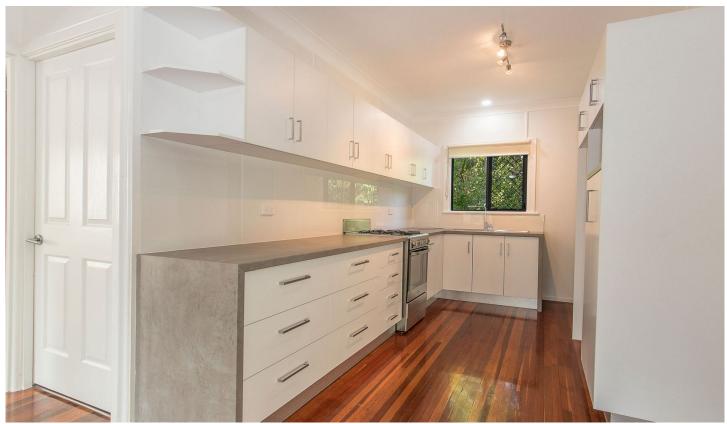

## Property features:

- Updated open kitchen with plenty of storage space
- Split level dining and loungeroom area with air conditioning installed
- Two good size bedrooms with built in wardrobes and split system air
  - conditioning installed
- Polished timber floorboards installed throughout with near new carpet to