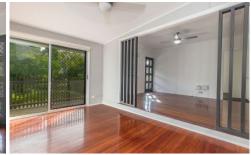

## Property features:

- Updated open kitchen with plenty of storage space
- Split level dining and loungeroom area with air conditioning installed
- Two good size bedrooms with built in wardrobes and split system air
  - conditioning installed
- Polished timber floorboards installed throughout with near new carpet to