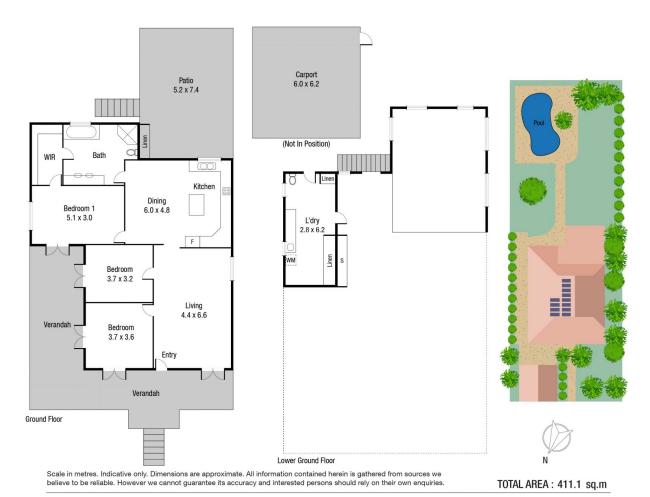

3 🕮 1 📛 2 👄

**Price** : \$ 746,000 **Land Size** : 1094 sgm

View: https://www.kingsberry.com.au/sale/qld/tow

nsville-district/belgian-gardens/residential/h

ouse/7829984

Loretta Fabbro

0408 997 766 loretta.fabbro@tsvharcourts.com.au