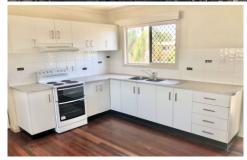

## Features Include:

- Spacious covered front balcony at entry over viewing the front yard and street
- 3x good sized bedrooms with polished floors, split system air conditioning, ceiling fans,
- and large windows with security screens.
- Open plan layout from front entry into dining kitchen with polished floors
- Kitchen has ample cupboards with separate huge walk in