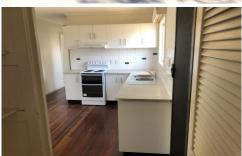

## Features Include:

- Spacious covered front balcony at entry over viewing the front yard and street
- 3x good sized bedrooms with polished floors, split system air conditioning, ceiling fans,
- and large windows with security screens.
- Open plan layout from front entry into dining kitchen with polished floors
- Kitchen has ample cupboards with separate huge walk in