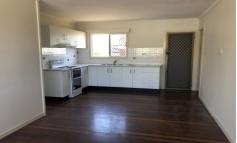

## Features Include:

- Spacious covered front balcony at entry over viewing the front yard and street
- 3x good sized bedrooms with polished floors, split system air conditioning, ceiling fans,
- and large windows with security screens.
- Open plan layout from front entry into dining kitchen with polished floors
- Kitchen has ample cupboards with separate huge walk in