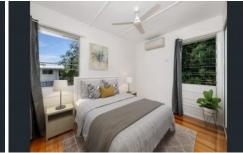

## Property Features;

- 3 good sized bedrooms with built-ins wardrobes.
- Spacious kitchen features a chef's oven, plenty of bench and cupboard

space.

- Separate dining and living area.
- Air-conditioning and ceiling fans throughout.
- Modern bathroom features a shower over bathtub.