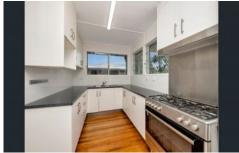

## Property Features;

- 3 good sized bedrooms with built-ins wardrobes.
- Spacious kitchen features a chef's oven, plenty of bench and cupboard

space.

- Separate dining and living area.
- Air-conditioning and ceiling fans throughout.
- Modern bathroom features a shower over bathtub.