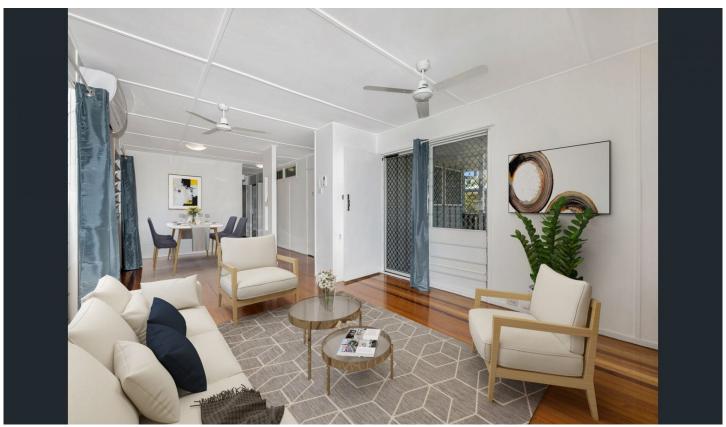

## 11 Blaxland Crescent Vincent QLD

\*\*TO BOOK AN INSPECTION or APPLY - SEE DETAILS  $\mathsf{BELOW}^{**}$ 

This recently painted house is located within minutes to Domain Central, Shopping Centre, Schools, Day Care Centres, and Public Transport. You have almost everything at your fingertips.

## Property Features;

- 3 good sized bedrooms with built-ins wardrobes.
- Spacious kitchen features a chef's oven, plenty of bench and cupboard

space.

- Separate dining and living area.
- Air-conditioning and ceiling fans throughout.
- Modern bathroom features a shower over bathtub.