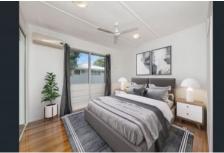

## Property Features;

- 3 good sized bedrooms with built-ins wardrobes.
- Spacious kitchen features a chef's oven, plenty of bench and cupboard

space.

- Separate dining and living area.
- Air-conditioning and ceiling fans throughout.
- Modern bathroom features a shower over bathtub.