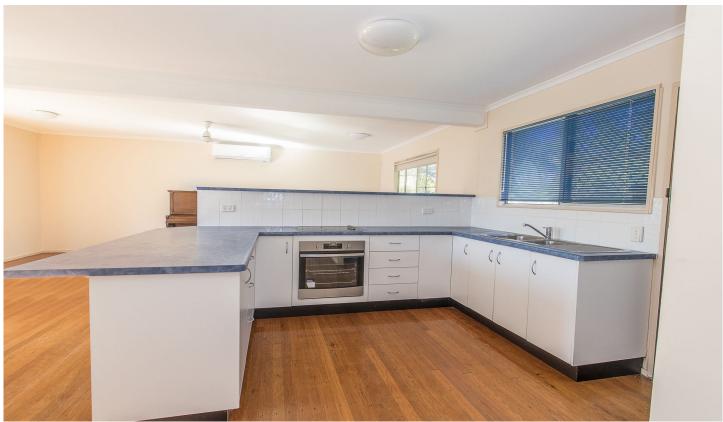

## Property features:

- 3 good sized bedrooms with built-in wardrobes.
- Spacious kitchen with ample bench space.
- Open plan dining and living area.
- Stunning renovated bathroom.
- Airconditioning to lounge and master bedroom.
- Ceiling fans throughout.
- Underneath house offers lock up car accommodation, storage/bonus living space.