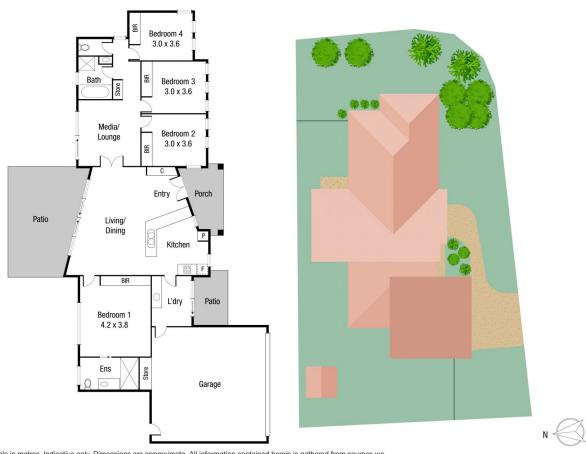

nsville-district/bushland-beach/residential/ho

use/7836514

Loretta Fabbro

0408 997 766 loretta.fabbro@tsvharcourts.com.au

Scale in metres. Indicative only. Dimensions are approximate. All information contained herein is gathered from sources we believe to be reliable. However we cannot guarantee its accuracy and interested persons should rely on their own enquiries.

TOTAL AREA: 204.6 sq.m