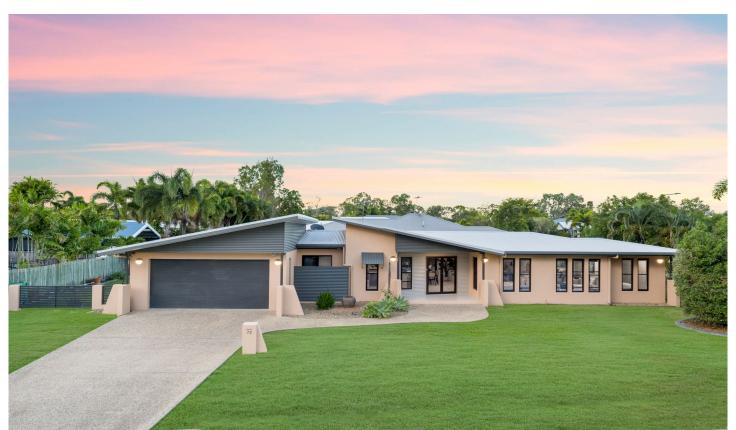

## 72 Seabrook Circuit Bushland Beach QLD

This property offers an enviable beachside lifestyle! Low maintenance, air-conditioned, contemporary home on 799sqm corner fenced allotment is ideal for family living or for the savvy investor. Offers 4 large bedrooms all with built in wardrobes, 2 bathrooms, a brand new ensuite and the main bathroom has brand new shower recess. Recently painted exterior.

With side access for a caravan or a boat. Bushland Beach is a suburb that is in high demand due to the proximity to the Ocean and it's well known reputation for having the best fishing spots with ideal boat ramp facility for the fishing enthusiasts.

## **Property Features:**

- The kitchen is the heart of the home with electric cook top and oven, separate pantry.

4 🕮 2 🖺 2 🖨

**Price** : \$ 555,000 **Land Size** : 799 sqm

View : https://www.kingsberry.com.au/sale/qld/tow