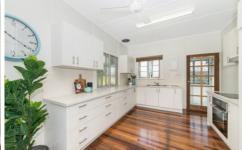

Currently rented at \$440pw.

Polished hardwood timber floors
Functional kitchen with good storage
Open plan living and dining area
Four good-sized bedrooms
Split system air-conditioning to 2 bedrooms
Covered entertainment area and barbeque area
Refurbished casement windows
Front deck with colorbond roof