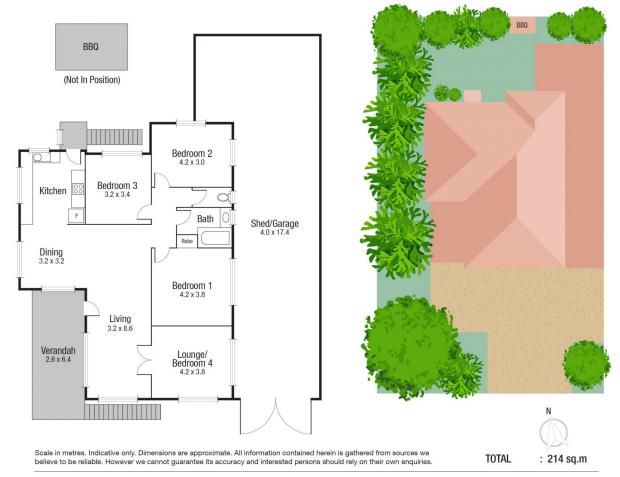

## 7 Finschhafen Street Aitkenvale QLD

With a relaxing front deck and plenty of living space, this highset home enjoys a central location only 2 minutes from Stockland Plaza. Although not legal height it has plenty of room underneath including a storage room and a bar. A large 16m X 4m garage runs the length of the house down the right side. Be quick!

Currently rented at \$440pw.

Polished hardwood timber floors
Functional kitchen with good storage
Open plan living and dining area
Four good-sized bedrooms
Split system air-conditioning to 2 bedrooms
Covered entertainment area and barbeque area
Refurbished casement windows
Front deck with colorbond roof