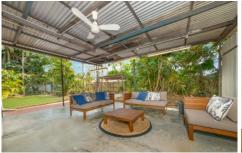

Currently rented at \$440pw.

Polished hardwood timber floors
Functional kitchen with good storage
Open plan living and dining area
Four good-sized bedrooms
Split system air-conditioning to 2 bedrooms
Covered entertainment area and barbeque area
Refurbished casement windows
Front deck with colorbond roof