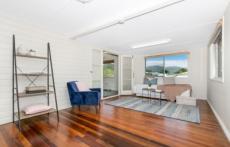

Currently rented at \$440pw.

Polished hardwood timber floors
Functional kitchen with good storage
Open plan living and dining area
Four good-sized bedrooms
Split system air-conditioning to 2 bedrooms
Covered entertainment area and barbeque area
Refurbished casement windows
Front deck with colorbond roof