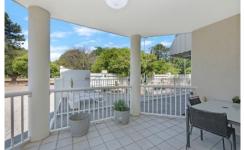

Kitchen has lots of bench spaces and heaps of drawers built in dishwasher.

Open Plan Living area looks out to the front balcony.

Built in wardrobes to the two bedrooms and a walk- in robe to the main bedroom.