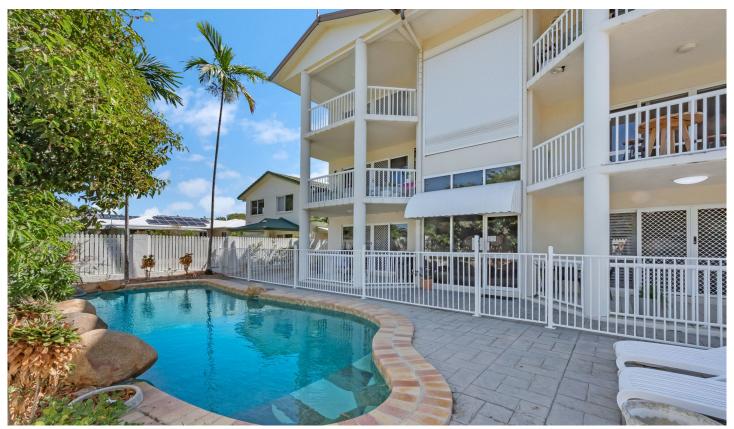

## 2/49 Quinn Street Rosslea QLD

This large three bedroom owner occupied apartment has all the space of a house without the maintenance! Located in a small complex of only 6 apartments with under cover carport and pool and located directly across the road from the golf course and parks. The huge apartment is fully tiled throughout and has three large bedrooms, two bathrooms and a large kitchen that overlooks the large open plan living area that leads out onto the balcony. The apartment captures amazing breezes however if you need also, there is air conditioning throughout.