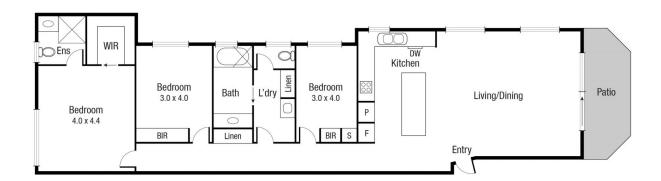

## 2/49 Quinn Street Rosslea QLD

This large three bedroom owner occupied apartment has all the space of a house without the maintenance! Located in a small complex of only 6 apartments with under cover carport and pool and located directly across the road from the golf course and parks. The huge apartment is fully tiled throughout and has three large bedrooms, two bathrooms and a large kitchen that overlooks the large open plan living area that leads out onto the balcony. The apartment captures amazing breezes however if you need also, there is air conditioning throughout.

Kitchen has lots of bench spaces and heaps of drawers built in dishwasher.

Open Plan Living area looks out to the front balcony.

Built in wardrobes to the two bedrooms and a walk- in robe to the main bedroom.

Secure intercom access.

Security screens and fans throughout.

3 2 2 2

**Price:** \$355,000

View : https://www.kingsberry.com.au/sale/qld/townsvill

e-district/rosslea/residential/unit/7837643

Loretta Fabbro

0408 997 766 loretta.fabbro@tsvharcourts.com.au

TOTAL AREA: 136.2 sq.m