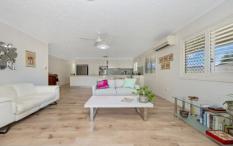

Kitchen has lots of bench spaces and heaps of drawers built in dishwasher.

Open Plan Living area looks out to the front balcony.

Built in wardrobes to the two bedrooms and a walk- in robe to the main bedroom.