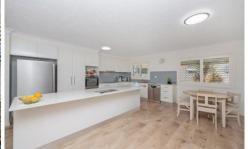

Kitchen has lots of bench spaces and heaps of drawers built in dishwasher.

Open Plan Living area looks out to the front balcony.

Built in wardrobes to the two bedrooms and a walk- in robe to the main bedroom.