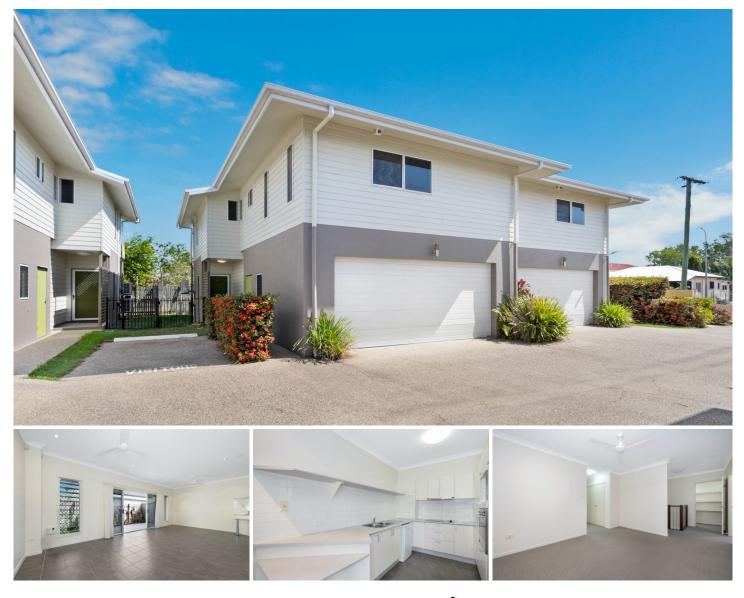

## 11/11-13 Watson Street Rosslea QLD

Be sure to put this property on your 'To Inspect List'. You will not be disappointed.

Boasting 197m2 in size and offering 2 living areas, modern ensuite with double vanity, loads of storage space, convenience of third toilet downstairs and direct access to the townhouse from the double garage this property does offer more than the standard townhouse.

Vacant and ready for occupancy this spacious fully air conditioned 3-bedroom townhouse is sure to attract the attention of buyers looking for something that stands out from other properties on the market.

With loads of space and well presented this property is located in a well maintained complex close to all amenities. Just a short drive to the city and close to schools, parks, sporting facilities and a variety of shopping and dining options.