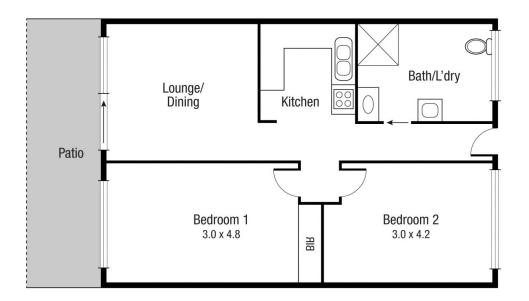

: \$1,141.75 - 01/10/2023 to 30/09/2024.

Current Rate Estimate: \$1,664.12 per half year.

Currently tenanted at \$310.00 per week. Current Lease dates: 14/04/2023 to 11/04/2024.

Nestled in a quiet complex at the foothills of Castle Hill, this neat inner city unit is ready for its new owners. Perfectly located for inner city convenience and only minutes away from The Strand, Castle Hill and all major amenities while offering the serenity of the hillside location.



| Pri | ce | :\$217 |
|-----|----|--------|
|     |    | ~~     |

View

.500

Land Size : 62 sqm

: https://www.kingsberry.com.au/sale/qld/tow nsville-district/townsville-city/residential/unit/ 7844224



Loretta Fabbro

0408 997 766 loretta.fabbro@tsvharcourts.com.au

210 Charters Towers Road Hermit Park QLD 07 47 722 022



Scale in metres. Indicative only. Dimensions are approximate. All information contained herein is gathered from sources we believe to be reliable. However we cannot guarantee its accuracy and interested persons should rely on their own enquiries.

TOTAL AREA: 74.2 sq.m

2/398 Walker