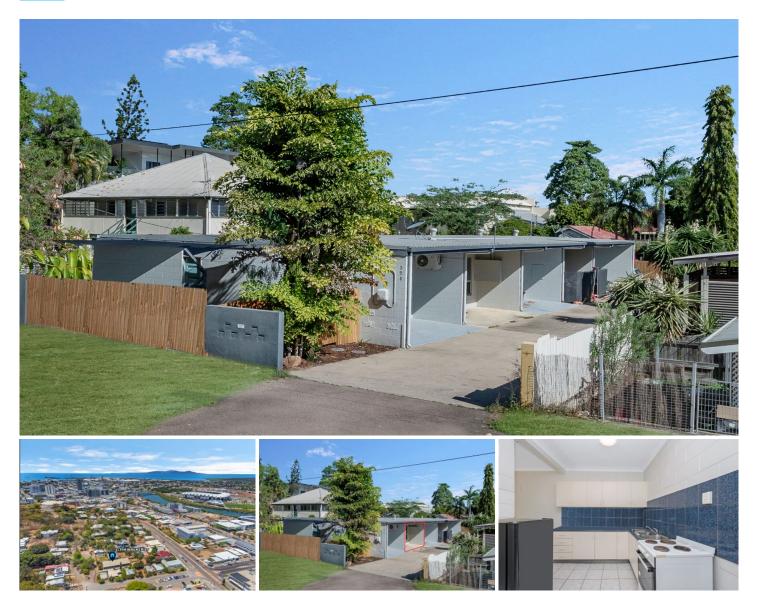

## 2/398 Walker Street Townsville City QLD

2 bedroom unit within minutes of the City.

Body Corporate Levies: Annual Gross Administrative fund: \$2,737.50, Annual Sinking Fund: \$1,141.75 - 01/10/2023 to 30/09/2024.

Current Rate Estimate: \$1,664.12 per half year.

Currently tenanted at \$310.00 per week. Current Lease dates: 14/04/2023 to 11/04/2024.

Nestled in a quiet complex at the foothills of Castle Hill, this neat inner city unit is ready for its new owners. Perfectly located for inner city convenience and only minutes away from The Strand, Castle Hill and all major amenities while offering the serenity of the hillside location.

| Pri | ce | :\$217 |
|-----|----|--------|
|     |    | ~~     |

View

.500

Land Size : 62 sqm

: https://www.kingsberry.com.au/sale/qld/tow nsville-district/townsville-city/residential/unit/ 7844224

Loretta Fabbro