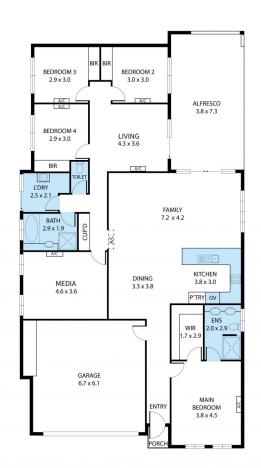

Wall oven and Smeg six burner gas cooktop
Water filtration system to the kitchen and alfresco area
Separate media room and extra living area
3 bedrooms with built-in wardrobes,
Main bedroom with big walk-in robe
Twin vanity and double shower ensuite

## 4 🕮 2 🟪 4 🖨

Price : \$ 755,000 Building Size : 253 sqm Land Size : 935 sqm

iew : https://www.kingsberry.com.au/sale/qld/t ownsville-district/bushland-beach/reside

ntial/house/7844858

Malcolm Thomson 07 4772 2022 0400 545 664

## 29 Pincer Court, Bushland Beach 4818

Whilst every attempt has been made to ensure the accuracy of the floor plan contained here, measurements of doors, windows, rooms and any other items are approximate and no responsibility is taken for any error, omissiatement. This plan is for illustrative purposes only and should be used as such by any prospective purchaser.