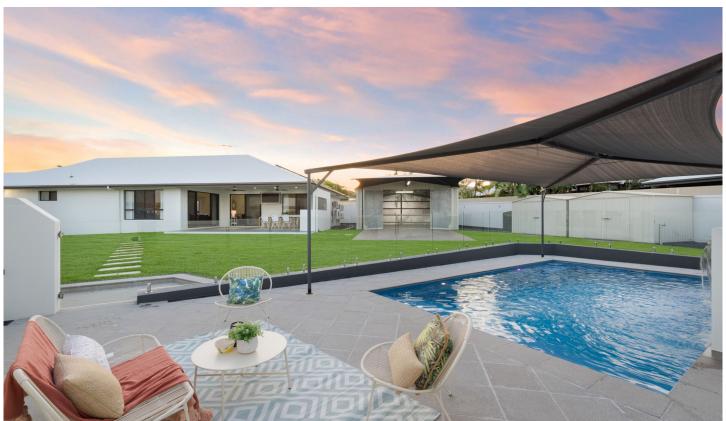

## 29 Pincer Court Bushland Beach QLD

What a surprise package this home is with all its extra features. Come and see for yourself!

In a superb, neighbourhood-friendly location, this well-maintained, air-conditioned, contemporary home on 935 sqm is ideal for spacious family living with its extensive outdoor entertainment area and inground magnesium pool with waterfall. It has high, raked ceilings for maximum ventilation in the main open-plan living area. Parks, walking paths, a neighbourhood shopping centre, and other amenities are mere minutes away.

Wall oven and Smeg six burner gas cooktop
Water filtration system to the kitchen and alfresco area
Separate media room and extra living area
3 bedrooms with built-in wardrobes,
Main bedroom with big walk-in robe
Twin vanity and double shower ensuite