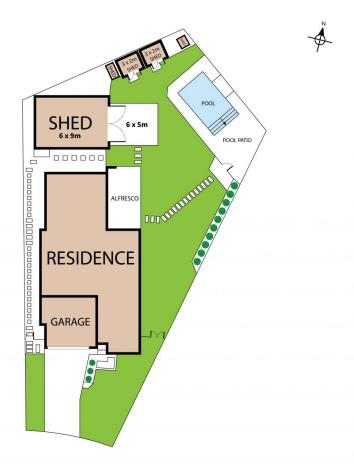

## 29 Pincer Court Bushland Beach QLD

What a surprise package this home is with all its extra features. Come and see for yourself!

In a superb, neighbourhood-friendly location, this well-maintained, air-conditioned, contemporary home on 935 sqm is ideal for spacious family living with its extensive outdoor entertainment area and inground magnesium pool with waterfall. It has high, raked ceilings for maximum ventilation in the main open-plan living area. Parks, walking paths, a neighbourhood shopping centre, and other amenities are mere minutes away.

## 29 Pincer Court, Bushland Beach 4818

Whilst every attempt has been made to ensure the accuracy of the floor plan contained here, measurements of doors, windows, rooms and any other items are approximate and no responsibility is taken for any error, omissiatement. This plan is for illustrative purposes only and should be used as such by any prospective purchaser.