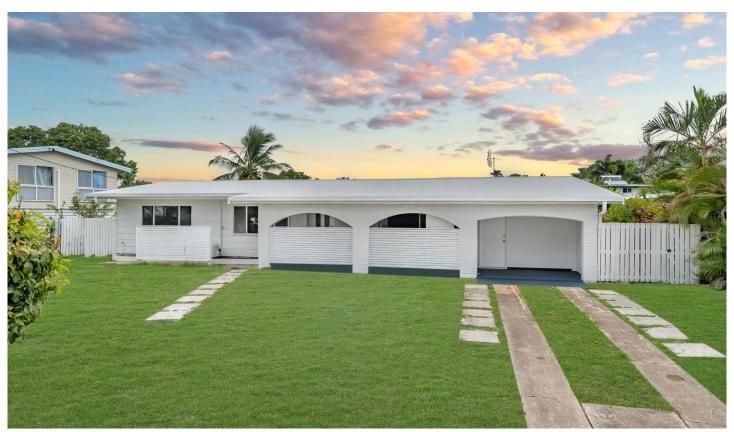

## 23 Ridley Road Kirwan QLD

Harcourts - Kingsberry takes great pleasure in offering this 3 Bedroom home which provides the perfect location for any astute investor or family looking for a property close to everything! Freshly painted inside and out, with a brand new modern kitchen, floor coverings, split system air-conditioning and lighting throughout the property presents immaculately for today's market. The location is just walking distance to Townsville's largest state High school (Kirwan High) and 2 minutes to the Willows retail shopping precinct.

## Features:

- \* Brand new modern kitchen, laminate benches and modern appliances
- \* Freshly painted inside and out, offers 125m2 of residence (under-roof)

## 3 **==** 1 <del>=</del>

**Price** : \$ 395,000 **Land Size** : 633 sqm

View : https://www.kingsberry.com.au/sale/qld/tow nsville-district/kirwan/residential/house/7852

345

Mike Whitehouse

0419 991 355 mike.whitehouse@tsvharcourts.com.au

23 Ridley Rd, Kirwan