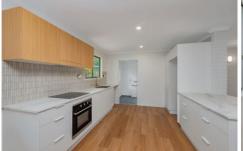

## Features:

- \* Brand new modern kitchen, laminate benches and modern appliances
- \* Freshly painted inside and out, offers 125m2 of residence (under-roof)