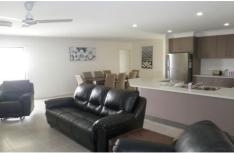

- \* 5 Bedrooms
- \* Fully Air-Conditioned
- \* Built-Ins and Security Screens
- \* Large Living and Dining Areas
- \* Spacious Kitchen with plenty of Bench Space and Stainless Steel Appliances
- \* Covered Patio overlooks Fully Fenced Backyard with Automatic Irrigation
- \* Double Lock Up Garage