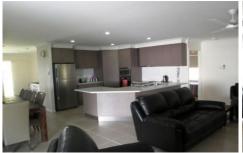

- \* 5 Bedrooms
- \* Fully Air-Conditioned
- \* Built-Ins and Security Screens
- \* Large Living and Dining Areas
- \* Spacious Kitchen with plenty of Bench Space and Stainless Steel Appliances
- \* Covered Patio overlooks Fully Fenced Backyard with Automatic Irrigation
- \* Double Lock Up Garage