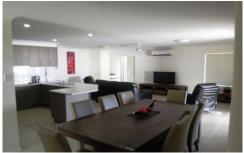

- \* 5 Bedrooms
- \* Fully Air-Conditioned
- \* Built-Ins and Security Screens
- \* Large Living and Dining Areas
- \* Spacious Kitchen with plenty of Bench Space and Stainless Steel Appliances
- \* Covered Patio overlooks Fully Fenced Backyard with Automatic Irrigation
- \* Double Lock Up Garage