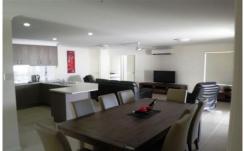

Property comes furnished at \$750 per week, without furniture \$650 per week

- \* 5 Bedrooms
- \* Fully Air-Conditioned
- \* Built-Ins and Security Screens
- \* Large Living and Dining Areas

5 Page 2 Page 2