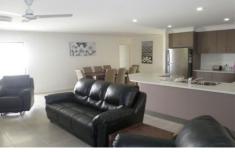

Property comes furnished at \$750 per week, without furniture \$650 per week

- \* 5 Bedrooms
- \* Fully Air-Conditioned
- \* Built-Ins and Security Screens
- \* Large Living and Dining Areas

5 Page 2 Page 2