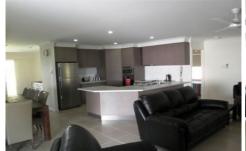

Property comes furnished at \$750 per week, without furniture \$650 per week

- \* 5 Bedrooms
- \* Fully Air-Conditioned
- \* Built-Ins and Security Screens
- \* Large Living and Dining Areas

5 Page 2 Page 2