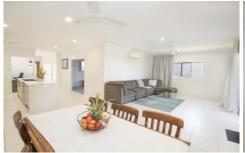

## Features Include:

- Comfortable design centrally located kitchen every cook will love, featuring
- stainless steel appliances, a butler's pantry and ample cabinetry and bench space.
- Open plan living and dining featuring split system air-conditioning.