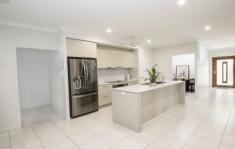

## Features Include:

- Comfortable design centrally located kitchen every cook will love, featuring
- stainless steel appliances, a butler's pantry and ample cabinetry and bench space.
- Open plan living and dining featuring split system air-conditioning.