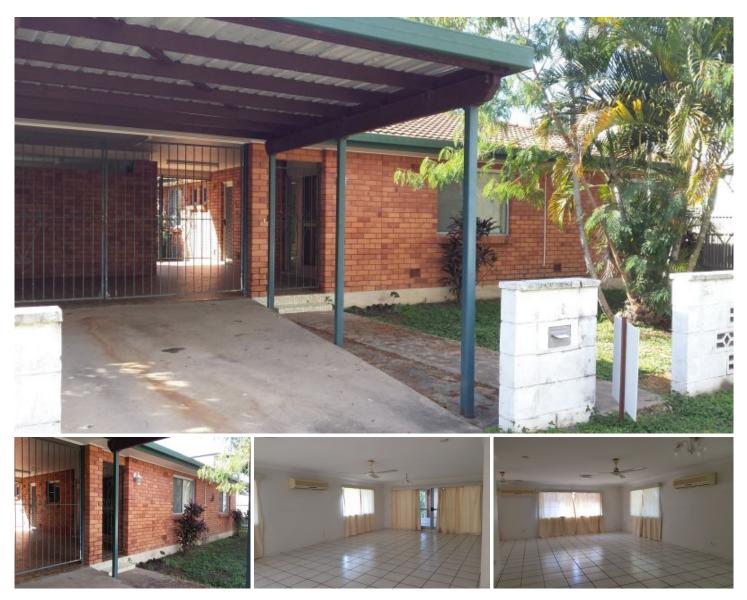

## 9 Alamein Street Aitkenvale QLD

FULLY AIR CONDITIONED FAMILY HOME IN AN AMAZING CENTRAL LOCATION. HUGE OPEN PLAN LIVING/DINING & LARGE KITCHEN. WALKING DISTANCE TO ALL AMENITIES

- THREE LARGE BEDROOMS WITH BUILT INS
- SCREENS THROUGHOUT
- SECOND BATHROOM TO LAUNDRY
- DOUBLE LOCKABLE CARPORT
- ADDITIONAL SINGLE CARPORT
- FULLY FENCED YARD