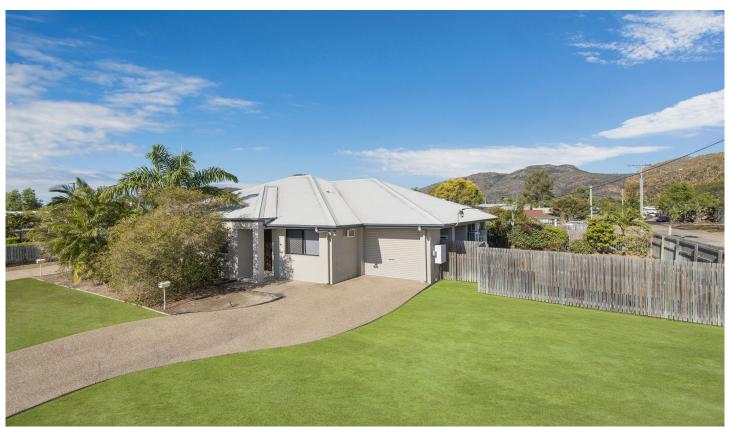

## 2/18 San Vito Crescent Rasmussen QLD

\*\*BOOK AN INSPECTION TIME ONLINE - SEE DETAILS BELOW\*\*

This corner block, Three bedroom unit is just like a house and is located in the popular, family friendly suburb of Rasmussen. Only minutes away from Willows Shopping Centre, various schools, Riverway Stadium and Cannon Park.

## **Property Features:**

- Three bedrooms, all with built in wardrobes
- Air conditioning and ceiling fans throughout
- Security screens
- Tiled living areas and carpet to the bedrooms
- Single lock up garage
- Covered patio with ceiling fan