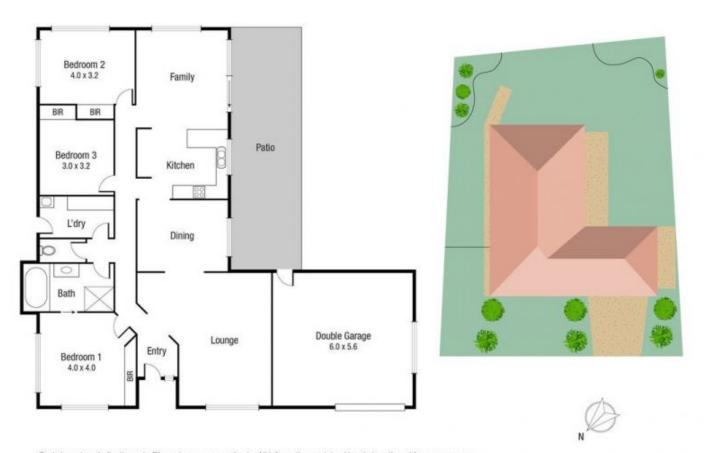

As you step into this stunning home, you'll be greeted by a sense of sophistication and modernity. Upon entering, one is immediately captivated by the spaciousness and seamless flow of the interiors. Offering a versatile floorplan with three distinct living spaces, the central area presents a flexible canvas, easily transformable into a fourth bedroom, study, formal dining room, or even a butler's pantry to suit your individual needs.

rae.white@tsvharcourts.com.au

TOTAL AREA: 200.9 sq.m

Scale in metres. Indicative only. Dimensions are approximate. All information contained herein is gathered from sources we believe to be reliable. However we cannot guarantee its accuracy and interested persons should rely on their own enquiries.