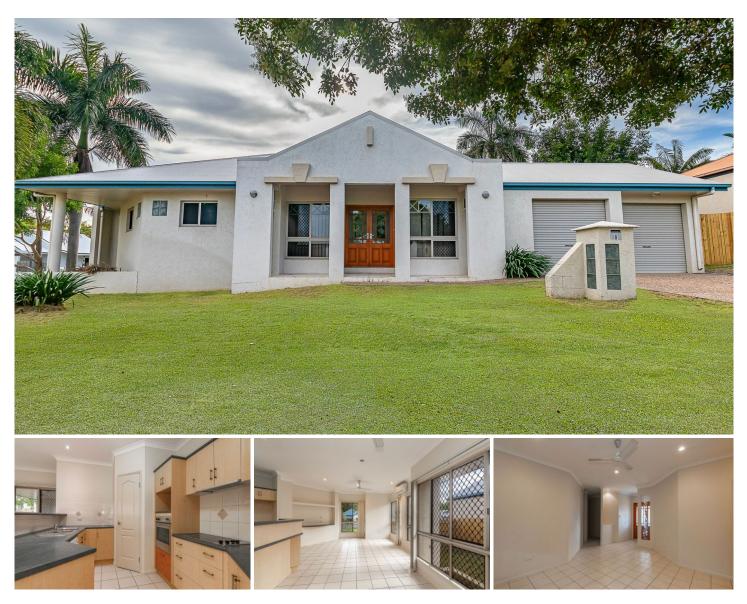

## 8 White Beech Court Douglas QLD

\*\*BOOK AN INSPECTION TIME ONLINE - SEE DETAILS BELOW\*\*

This fantastic family home is located in the popular & family friendly suburb of Douglas - just minutes to The Townsville Hospital, James Cook University & Lavarack Barracks. This home is extremely neat & tidy & located on a corner block.

## **Property Features:**

- Open plan kitchen that overlooks large living area & separate dining area.

- Kitchen has ample bench and cupboard space.
- Main bedroom features ensuite and walk in wardrobe.

- Air conditioning and ceiling fans installed throughout the property.

- Spacious main bathroom with shower and separate

View : https://www.kingsberry.com.au/lease/qld/townsvill e-district/douglas/residential/house/7890767