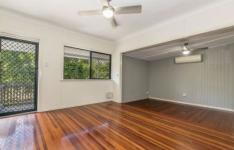

## Property Features:

- Updated open kitchen with plenty of storage space
- Split level dining and loungeroom area with air conditioning installed
- Three good size bedrooms with built in wardrobes and split system air conditioning installed
- Polished timber floorboards installed throughout with near new carpet to the bedrooms