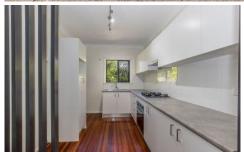

## Property Features:

- Updated open kitchen with plenty of storage space
- Split level dining and loungeroom area with air conditioning installed
- Three good size bedrooms with built in wardrobes and split system air conditioning installed
- Polished timber floorboards installed throughout with near new carpet to the bedrooms