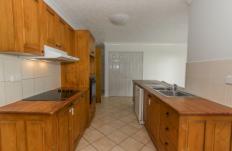

Other features include:

- Three great size bedrooms with built ins and new carpets
- Main bedroom boasts its very own ensuite & is located at the front of the property
- Separate living & dining areas
- Beautiful timber kitchen with plenty of cupboard space & dishwasher
- Fully air conditioned & screened throughout