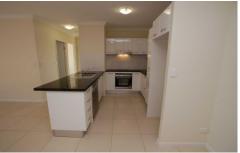

### Property Features:

- Fully Air-Conditioned
- Open Plan Living Leading Out to Balcony
- Modern Kitchen with Granite Bench Tops and Stainless Appliances including Dishwasher
- Built Ins, and Dryer
- Single Lock Up Garage with Remote