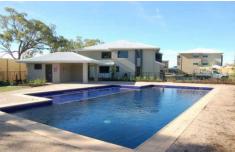

### Property Features:

- Fully Air-Conditioned
- Open Plan Living Leading Out to Balcony
- Modern Kitchen with Granite Bench Tops and Stainless Appliances including Dishwasher
- Built Ins, and Dryer
- Single Lock Up Garage with Remote