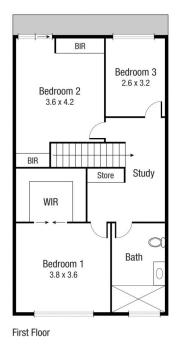

3 🛌 1 🖺 1 🗬

**Price**: \$ 367,500

View: https://www.kingsberry.com.au/sale/qld/townsvill

e-district/west-end/residential/townhouse/799255

3

Loretta Fabbro

0408 997 766 loretta.fabbro@tsvharcourts.com.au

**Ground Floor** 

Scale in metres. Indicative only. Dimensions are approximate. All information contained herein is gathered from sources we believe to be reliable. However we cannot guarantee its accuracy and interested persons should rely on their own enquiries.

TOTAL AREA: 156.0 sq.m

5/6 Mary St, West End