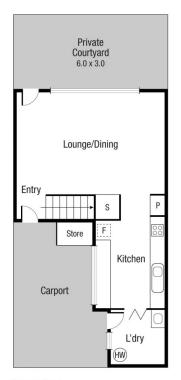

3 🛌 1 🖺 1 🗬

**Price**: \$ 367,500

View: https://www.kingsberry.com.au/sale/qld/townsvill

e-district/west-end/residential/townhouse/799255

3

Loretta Fabbro

0408 997 766 loretta.fabbro@tsvharcourts.com.au

**Ground Floor** 

Scale in metres. Indicative only. Dimensions are approximate. All information contained herein is gathered from sources we believe to be reliable. However we cannot guarantee its accuracy and interested persons should rely on their own enquiries.

TOTAL AREA: 156.0 sq.m

5/6 Mary St, West End