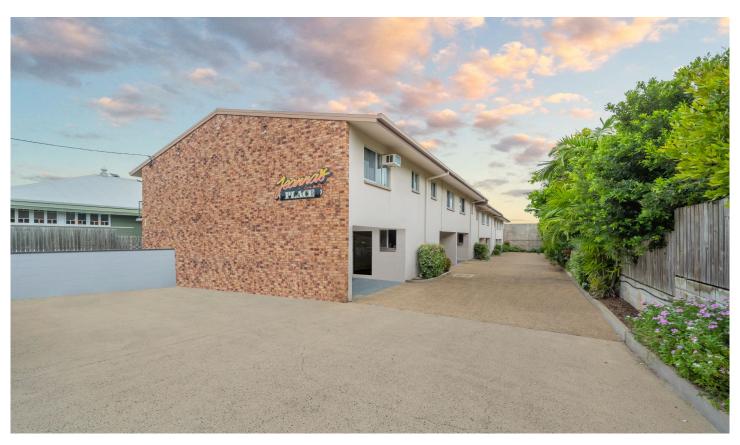

## **Harcourts** Kingsberry

5/6 Mary Street West End QLD

SOLD BY LORETTA FABBRO.

Disclaimer: While all care has been taken to ensure the information provided herein is correct, we do not take responsibility for any inaccuracies and we accept no liability for any errors or exclusions (including but not limited to a property's land size, floor plans and building age). Accordingly all interested parties should make their own enquiries and obtain their own legal advice.

3 🛌 1 🖺 1 🗬

**Price**: \$ 367,500

View: https://www.kingsberry.com.au/sale/qld/townsvill

e-district/west-end/residential/townhouse/799255

3

Loretta Fabbro

0408 997 766 loretta.fabbro@tsvharcourts.com.au

**Ground Floor** 

TOTAL AREA: 156.0 sq.m

5/6 Mary St, West End