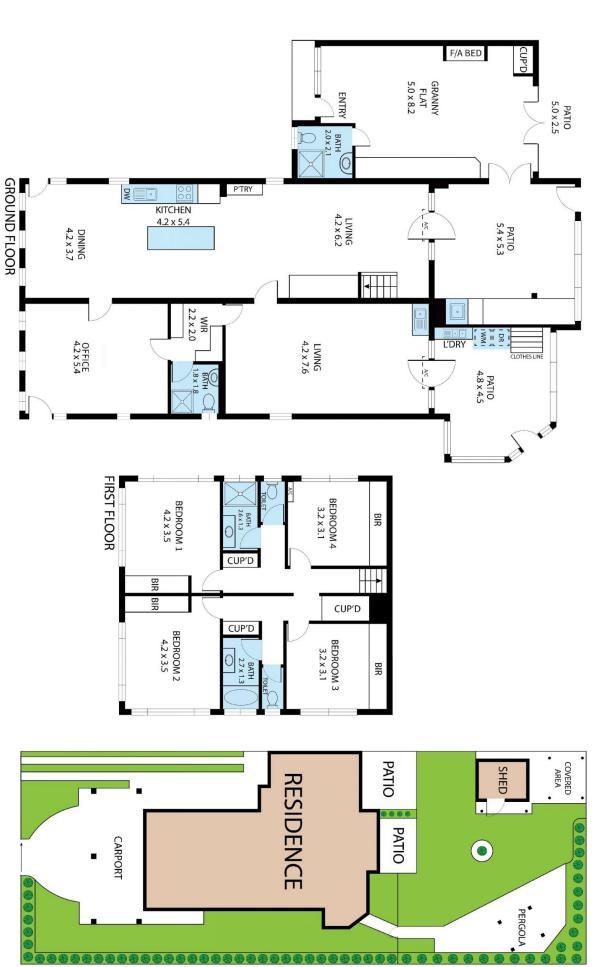

## 11 Bell Street South Townsville QLD

This large home in a superb, central location, only minutes from the city is ideal for extended family living. Originally designed as a duplex, it has been converted into a large home with four bedrooms and two bathrooms upstairs, multiple living areas, and a large office with an ensuite and walk-through wardrobe downstairs.

The original large garage has been converted into a spacious studio unit/granny flat with a separate entry, external private patio, and internal entry to the main house. This unit also has a fold-away queen-size bed for extra space.

When it comes to convenience and location this property is exceptional.

1012sqm block with side access Spacious bedrooms and multiple living areas Security screens and air-conditioned throughout

## 11 Bell Street, South Townsville 4810

Whilst every attempt has been made to ensure the accuracy of the floor plan contained here, measurements of doors, windows, rooms and any other items are approximate and no responsibility is taken for any error, omission, or misstatement. This plan is for illustrative purposes only and should be used as such by any prospective purchaser.