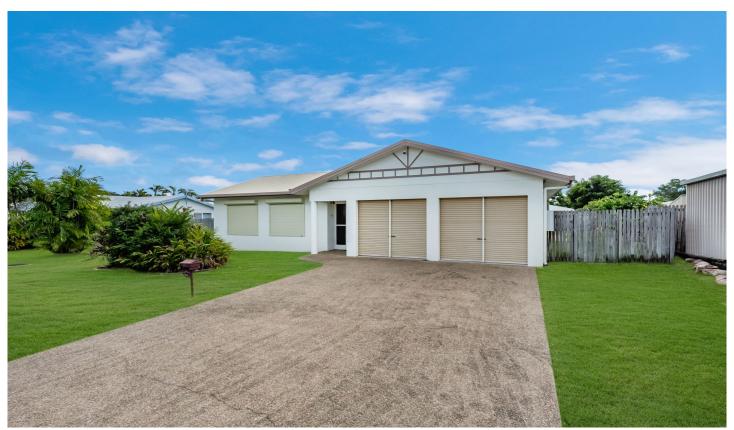

## 34 Indigo Crescent Annandale QLD

34 Indigo Crescent, Annandale is one of those properties that offers more than meets the eye. From the street it looks like a standard 4-bedroom home but upon inspection you will see this property is full of potential and loaded with features. For those looking for a workshop, a shed for storage or to utilise as a man cave, look no further. The huge 5 x 9mt powered shed features a mezzanine and 3 roller door access with approximately 3.4mt high clearance. Perfect for those extra vehicles or an excellent space to expand and enjoy a current hobby. Every man's dream.

Set on a 795m2 block in popular Annandale and surrounded by quality homes this property has all the necessities for the growing family plus a few extras. The home also offers double gate side concreted access to the shed, a rainwater tank, a 10kw solar power system, a huge covered outdoor area off the living area and in full view of