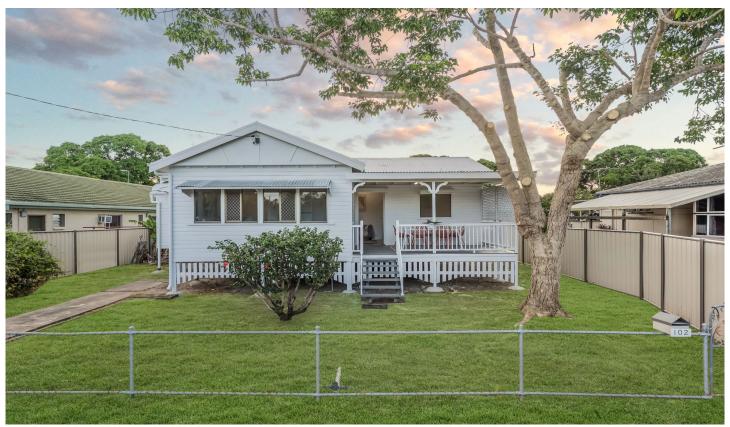

## 102 Railway Avenue Railway Estate QLD

This newly renovated, post-war Queenslander in a superb, central location, is only minutes from the city, The Strand, restaurants, and the stadium. If you are lifestyle-conscious, you need to look at this. It has been restumped and freshly painted, internally and externally.

There is Development Approval for subdivision of the block and much of the work has already been done.

When it comes to potential, convenience, and location, it is exceptional.

1012sqm block with separate rear access Sparkling new kitchen with island bench Modern new-age bathroom Beautiful, polished, silky oak floors 3 Spacious bedrooms and open-plan living area

## 3 🖰 1 📇

**Building Size**: 90 sqm **Land Size**: 1012 sqm

View : https://www.kingsberry.com.au/sale/qld/t ownsville-district/railway-estate/residenti

al/house/7997747

Malcolm Thomson 07 4772 2022 0400 545 664