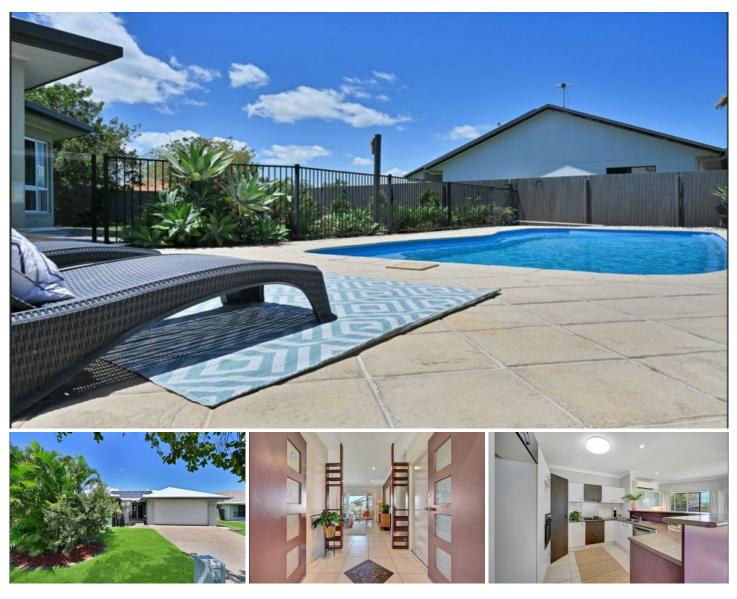

## 30 Logrunner Avenue Bohle Plains QLD

\*\*BOOK AN INSPECTION TIME ONLINE - SEE DETAILS BELOW\*\*

This beautifully presented modern four-bedroom home situated in Bohle Plains is within proximity to local amenities, schools and transport. This home boasts a spacious and lush back yard with a pool and a generously sized shed. This residence is perfect for families that prefer the comfort of modern living.

## **Property Features:**

- Four generously sized bedrooms.
- Modern bathroom with an ensuite to the master bedroom.
- Modern and spacious open kitchen and dining area.