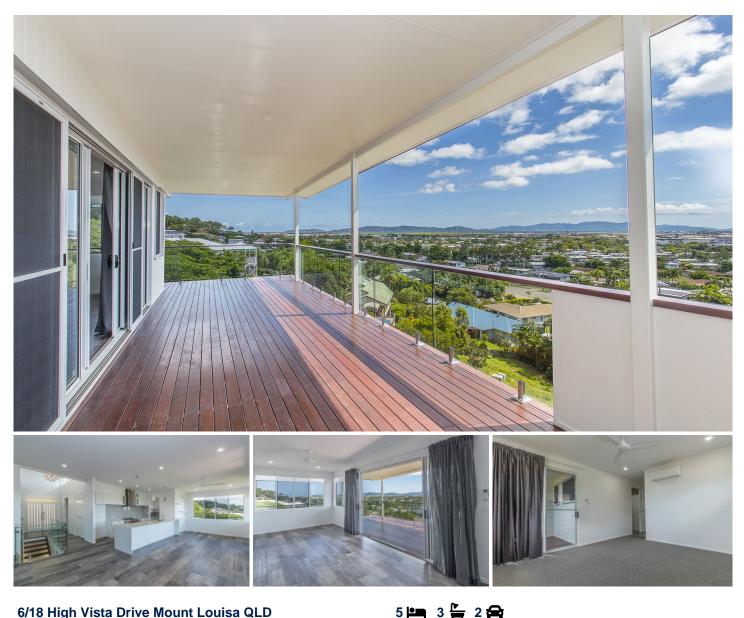

## 6/18 High Vista Drive Mount Louisa QLD

\*\*TO BOOK AN INSPECTION or APPLY - SEE DETAILS **BELOW\*\*** 

This exquisite custom deigned home is situated in the private gated community on High Vista Drive. Nestled on the side of Mount Louisa, with stunning views that will take your breath away, this brand new home displays a range of modern and meticulous features throughout. Inclusive of multiple living areas, three bathrooms, an extra desirable kitchen and two incredible decks, you will also have no direct neighbours and plenty of space to enjoy.

## Upstairs features:

Harcourts Leasing Team 07 4772 2022 0408 778 496 inspections2@tsvharcourts.com.au

View : https://www.kingsberry.com.au/lease/gld/townsvill e-district/mount-louisa/residential/house/8008713