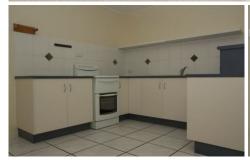

## **Property Features:**

- Two spacious bedrooms both air conditioned
- -Tiled through-out.
- Air-Conditioned & Security screens throughout
- -Well sized kitchen.
- -Lockable car port.
- Small courtyard.
- Close to schools, shops, parks, public transport & more