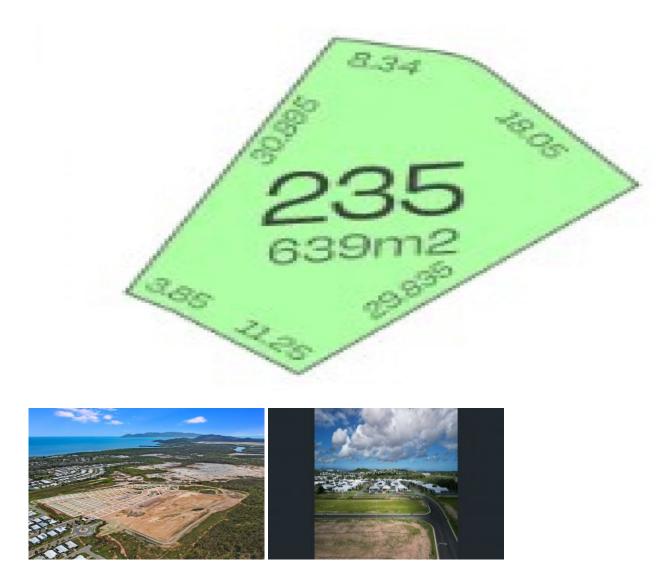

## 235/ Salonika Circuit Bushland Beach QLD

Bushland Beach is a delightful coastal community offering an idyllic lifestyle. With Stage 10 now selling, prospective buyers have an excellent opportunity to secure premium home sites at competitive prices. The promise of breathtaking ocean views and refreshing sea breezes adds an extra allure to the prospect of coastal living in this picturesque location.

Overall, with its promise of coastal living and breathtaking ocean views, Stage 8 at Bushland Beach presents an

| Price | : \$291,900 |
|-------|-------------|
|       |             |

Land Size : 639 sqm