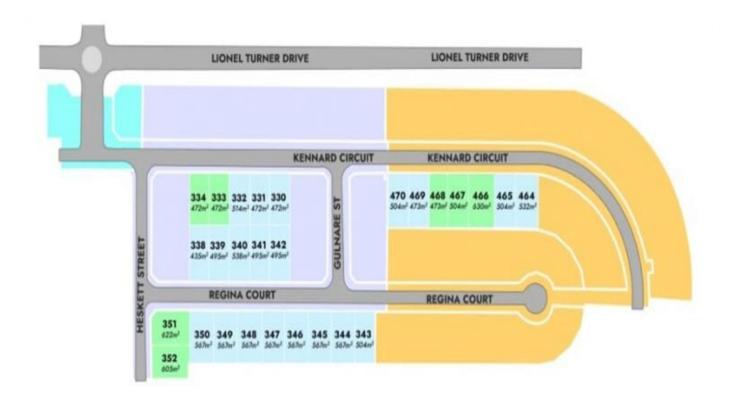

## 352/ Heskett Street Bushland Beach QLD

Bushland Beach is a delightful coastal community offering an idyllic lifestyle. With Stages 14B and 18 now selling, prospective buyers have an excellent opportunity to secure premium home sites at competitive prices starting at \$194,900. The promise of breathtaking ocean views and refreshing sea breezes adds an extra allure to the prospect of coastal living in this picturesque location.

Overall, with its promise of coastal living and breathtaking ocean views, Stage 8 at Bushland Beach presents an

**Price** : \$276,900 **Land Size** : 605 sqm

View : https://www.kingsberry.com.au/sale/qld/tow