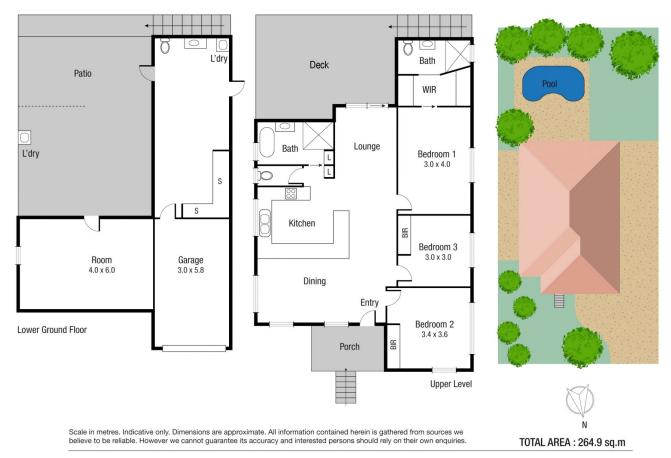

## 3 🍋 2 📛 2 🖨

| Price      | 2 | \$ | 64 | 1 |
|------------|---|----|----|---|
| I and Size |   | 5  | 71 |   |

0,000 1 sqm

View

: https://www.kingsberry.com.au/sale/gld/tow nsville-district/hermit-park/residential/house/ 8010756