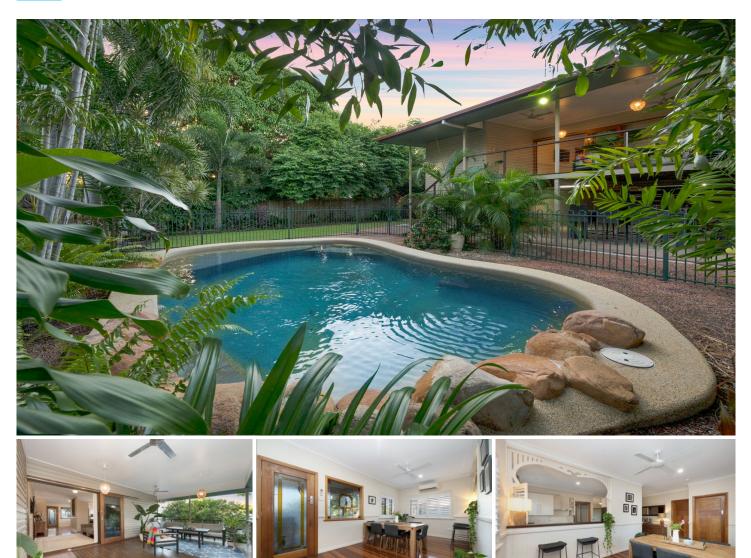

## 40 Carr Street Hermit Park QLD

As you step through the front gate, you instantly embrace the unique ambiance, signaling that you are walking into something special. Inside, the captivating charm of the interior is accentuated by striking timber floorboards and a lead-light window and door, creating a sense of spaciousness and warmth.

The home is bathed in light, flowing seamlessly from one room to the next. The inviting living and dining space is surrounded by windows dressed in plantation shutters. Experience the advantages of the Queenslander design, which minimizes the need for air conditioning, or harness the power of the sun with the newly installed solar panels.

A delightful kitchen features plenty of bench and cupboard space with gas cooking. Arched by decorative fretwork connecting the dining by a large timber servery for extra cooking convenience.

The main bedroom is a standout and sure to impress,