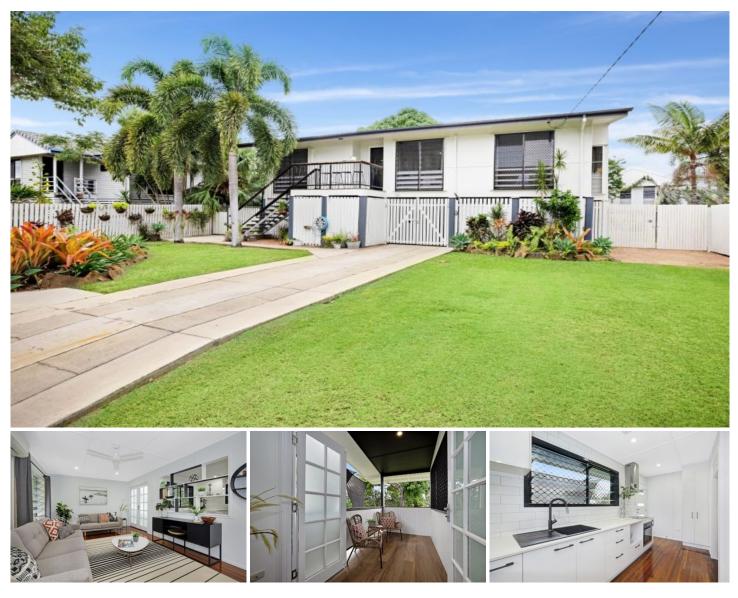

## 23 Hutchins Street Heatley QLD

Welcome to this stunning 3 bedroom highset home located on an easycare 607m2 block and set amongst lovely gardens. Having undergone a full renovation, the inviting fresh light and bright interior features multiple upgrades and unique finishes. Oozing with pride in workmanship and style, your decision to purchase will not disappoint.

## Features include:

- 3 bedroom highset presenting as new, with lovely dine-in kitchen, separate living, modern bathroom, balconies and heaps of storage under

- Freshly painted interior, stunning timber floors, a light and bright decor and black accents

- Fully air-conditioned with split systems for year-round comfort and climate control

- The delightful Dine-in kitchen features electric oven,

3 🎮 1 🚰 1 🚘

| Price     | : \$ 479,500  |
|-----------|---------------|
| Land Size | : 607 sqm     |
| View      | : https://www |