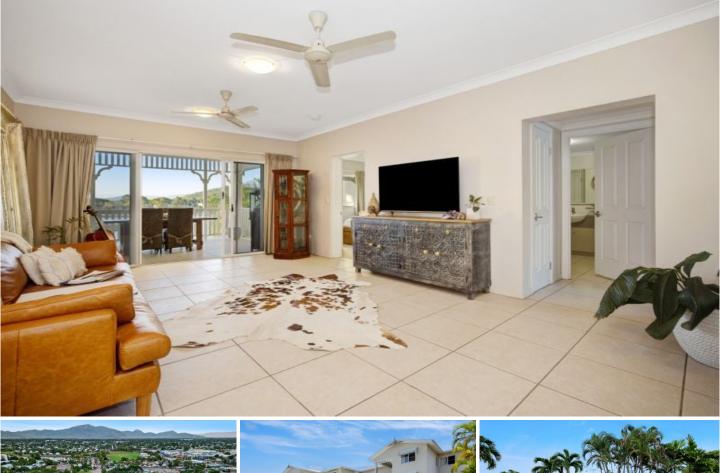

## 11/16-22 Martinez Avenue West End QLD

This great unit is centrally located and perched overlooking the lakes, amazing complex and views that would be the envy of many. Welcome to 'Apartments on The Lakes 11'.

Features of YOUR new home or investment

- Open plan living opening up to the spacious rear patio over looking the lake with sprawling views of 'Castle Hill'

- Mostly air conditioned for year round comfort

- Some crim safe and normal security screens and doors for peace of mind

- Two way bathroom with hide away laundry, separate shower and bath

- Galley style well appointed kitchen with dishwasher, ample bench and cupboard space

- Two spacious bedrooms both with built ins, the main with beautiful views

One car secure lock up garage

https://www.kingsberry.com.au